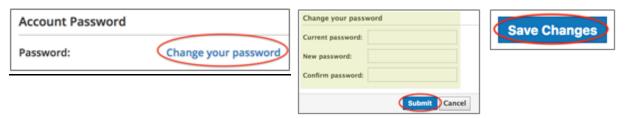

### Step 3:

Scroll down to *Change your password* (Reset). Be sure to click **Submit** and **Save Changes** after you change your password.