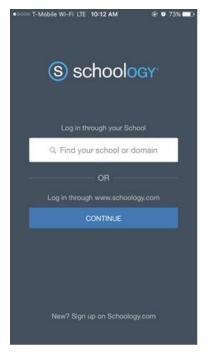

## Steps to sign in through the Schoology Mobile App

Step 1:

Download from the App Store. In the app, tap the **Continue** button under **Log in through** <u>www.schoology.com</u>:

Step 2:

Type in your HAC email and the Schoology password (in order to use the mobile app you have to have changed your temporary password) you set through a web browser (steps above), then tap **Log In**: