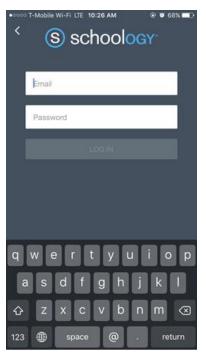

## Steps to sign in through the Schoology Mobile App

Step 1:

Download from the App Store. In the app, tap the **Continue** button under **Log in through** <u>www.schoology.com</u>:

Step 2:

Type in your HAC email and the Schoology password (in order to use the mobile app you have to have changed your temporary password) you set through a web browser (steps above), then tap **Log In**: