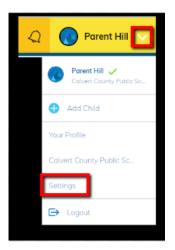

### Step 1:

Click on the arrow next to your name in the top-right corner of the page.

### Step 2:

Select Account Settings.